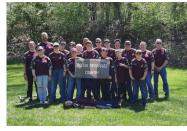

### **3MCA Shoot**

The 3MCA group (Mechanical Contractors Association) held their annual outing with a sporting clays shoot at the club for the third year.

Ist place team was John Lamke, Darwin Hoskins, Andy Linebaugh, Jeff Fowler with a score of 123.

2nd place team was Tim Seggerson, Sam Fortion, Brandon Dawe, Ken Hypes with a score of 115.

3rd place team was Ken Meyers, Doug Voohies, Bill Degg, Cole Thies with a score of 102.

High Overall-Brandon Dawe, 41.

In this sport I was told there are two ways to be perfect. Taking the Close But No Cigar award was Nikki Blevins.