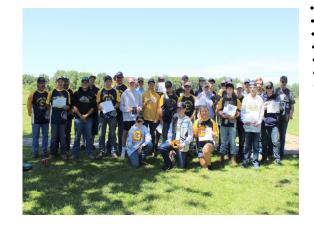

### SASP

May 20-22 BSC hosted the 3rd Scholastic Action Shooting Program Great Lakes Regional Match. The match drew 11 youth shooting teams from 5 states, including Michigan, Ohio, Indiana, Wisconsin and Pennsylvania. 294 athlete entries competed in: Rimfire Pistol, Centerfire Pistol, Rimfire Pistol Optic, Centerfire Pistol Optic, Rimfire Rifle Iron, Rimfire Rifle Optic, Pistol Caliber Carbine, and Centerfire 1911. Athletes ranged in age from 8 to 18.

SASP is a nationwide youth shooting program where student athletes compete in "action" (speed) shooting in 4-person squads. These young people are amazingly quick, polite, and ALWAYS SAFE! BSC hosted the 1st Great Lakes Regional in 2019 with 110 entries, then due to Covid-19 the 2020 GLR was cancelled. The match returned in 2021 with 201 entries, and grew again this year with 294.

### Scott & Lisa Poet

The match is growing in popularity, due in large part to everyone being impressed by our beautiful club and our awesome volunteer crew. Several of this year's teams have already let Michigan's SASP State Advisors, Lisa and Scott Poet, know that they plan to be back in 2023.

Thank you to the BSC Board of Directors, along with several BSC members that worked to make sure the match was a success. The following members worked extra hard: Arnold and Cheryl Trombley, Mick Holmes, Floyd Pratt, Steve Low, and Todd Moore. Also thank you to the Pistol Prodigies Youth Pistol Team of Manchester, for organizing the event. Even though they were busy organizing and working the match, the Prodigies earned 14 medals: two 1st place, five 2nd place, six 3rd place squad medals, and one 3rd place High Over All individual medal. It was a great shoot for everyone involved!