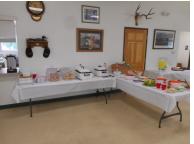

### **MEET & GREET**

Our first ever Membership Meet & Greet dinner was held on Friday April 22nd from 5-7p.m. We had almost 70 in attendance, it was a great turnout. The next dinner is tentatively planed for September 30th, mark your calendars.

A wonderful meal was provided by Barb Franklin.

There was a Turkey shoot with First Place going to Denver Nichols

MSH