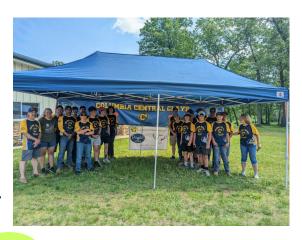

Shotgun special events are occurring now that summer is here and the 3MCA shoot on June 20<sup>th</sup> was a resounding success! This is the third year for the 3MCA and they've booked for next year. Columbia Central High School trap team took first place in their conference and participated in the Michigan State HS Trap competition in Mason on June 18<sup>th</sup> and did well. Keep up the good work all schools that we support!

### **Steve Low**

The Columbia Central Trap team took 1<sup>st</sup> place in the conference for the 2022 spring season.

We are very proud of the team they competed very hard all season and were in  $I^{st}$  place the first 3 weeks before falling into  $2^{nd}$  place. It came down to the final week of competition we re-took the  $I^{st}$  place.

The weekend of the June 17<sup>th</sup> we took 26 of the 32 team members to the State shoot in Mason. We finished 22nd out of 61 teams. The kids performed very well and we are looking forward to Nationals the weekend of July 9<sup>th</sup>. We have two teams & 13 individuals competing at the National level.