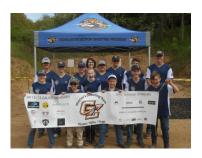

### SASP

May 20-22 BSC hosted the 3rd Scholastic Action Shooting Program Great Lakes Regional Match. The match drew 11 youth shooting teams from 5 states, including Michigan, Ohio, Indiana, Wisconsin and Pennsylvania. 294 athlete entries competed in: Rimfire Pistol, Centerfire Pistol, Rimfire Pistol Optic, Centerfire Pistol Optic, Rimfire Rifle Iron, Rimfire Rifle Optic, Pistol Caliber Carbine, and Centerfire 1911. Athletes ranged in age from 8 to 18.

SASP is a nationwide youth shooting program where student athletes compete in "action" (speed) shooting in 4-person squads. These young people are amazingly quick, polite, and ALWAYS SAFE! BSC hosted the 1st Great Lakes Regional in 2019 with 110 entries, then due to Covid-19 the 2020 GLR was cancelled. The match returned in 2021 with 201 entries, and grew again this year with 294.

### Scott & Lisa Poet

The match is growing in popularity, due in large part to everyone being impressed by our beautiful club and our awesome volunteer crew. Several of this year's teams have already let Michigan's SASP State Advisors, Lisa and Scott Poet, know that they plan to be back in 2023.

Thank you to the BSC Board of Directors, along with several BSC members that worked to make sure the match was a success. The following members worked extra hard: Arnold and Cheryl Trombley, Mick Holmes, Floyd Pratt, Steve Low, and Todd Moore. Also thank you to the Pistol Prodigies Youth Pistol Team of Manchester, for organizing the event. Even though they were busy organizing and working the match, the Prodigies earned 14 medals: two 1st place, five 2nd place, six 3rd place squad medals, and one 3rd place High Over All individual medal. It was a great shoot for everyone involved!