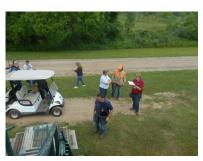

### **MEET & GREET**

Our first ever Membership Meet & Greet dinner was held on Friday April 22nd from 5-7p.m. We had almost 70 in attendance, it was a great turnout. The next dinner is tentatively planed for September 30th, mark your calendars.

A wonderful meal was provided by Barb Franklin.

There was a Turkey shoot with First Place going to Denver Nichols

MSH