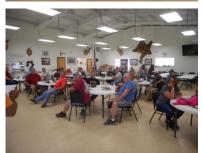

### **MEET & GREET**

Our first ever Membership Meet & Greet dinner was held on Friday April 22nd from 5-7p.m. We had almost 70 in attendance, it was a great turnout. The next dinner is tentatively planed for September 30th, mark your calendars.

A wonderful meal was provided by Barb Franklin.

There was a Turkey shoot with First Place going to Denver Nichols

MSH