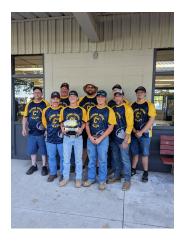

Shotgun special events are occurring now that summer is here and the 3MCA shoot on June 20<sup>th</sup> was a resounding success! This is the third year for the 3MCA and they've booked for next year. Columbia Central High School trap team took first place in their conference and participated in the Michigan State HS Trap competition in Mason on June 18<sup>th</sup> and did well. Keep up the good work all schools that we support!

### **Steve Low**

The Columbia Central Trap team took 1<sup>st</sup> place in the conference for the 2022 spring season.

We are very proud of the team they competed very hard all season and were in  $I^{st}$  place the first 3 weeks before falling into  $2^{nd}$  place. It came down to the final week of competition we re-took the  $I^{st}$  place.

The weekend of the June 17<sup>th</sup> we took 26 of the 32 team members to the State shoot in Mason. We finished 22nd out of 61 teams. The kids performed very well and we are looking forward to Nationals the weekend of July 9<sup>th</sup>. We have two teams & 13 individuals competing at the National level.