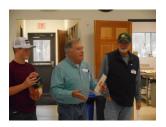

### **MEET & GREET**

Our first ever Membership Meet & Greet dinner was held on Friday April 22nd from 5-7p.m. We had almost 70 in attendance, it was a great turnout. The next dinner is tentatively planed for September 30th, mark your calendars.

A wonderful meal was provided by Barb Franklin.

There was a Turkey shoot with First Place going to Denver Nichols

MSH