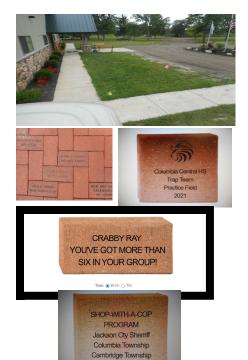

### **BSC Legacy Fundraiser "Be Remembered"**

#### HURRY, OUR FIRST ORDER WILL BE PLACED APRIL 1st for install around June 1st.

Improvements to Brooklyn Sportsman's Club are in the works! In addition to the construction of a new Trap practice field completed May 2021 that will benefit local area High Schools, which is one of the fastest growing High School sports. New walkways & patios are planned as well. This is your chance to forever place your company name, a loved one's name, students or family name in the Brooklyn Sportsman's Club while helping to fund construction of additional structures and pathways within the club.

#### Mission statement;

To promote youth hunter's, education, community service and education, the shooting sports, sportsmanship, environment, and conservation of natural resources.

The Brooklyn Sportsman's Club is a 501 (c) (3) non-profit organization located in Brooklyn, Michigan nestled in the beautiful Irish Hills.