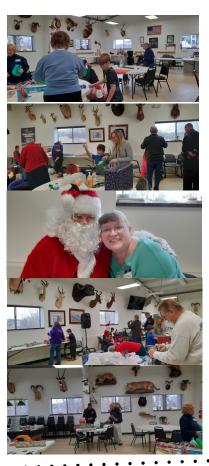

## Shop With A Cop

The Brooklyn Sportsman's Club has been associated with the Shop with a Cop program for more than a decade.

This year monies were raised by special shoots, donations, and the generosity of or members.

Donations were given to each of the four agencies, Jackson County Sherriff, Columbia Township, Cambridge Township, and Napoleon Township.

On Tuesday December 12th and 13th the selected children were picked up by motor coach and transported to the store for shopping.

Afterwards they were taken to BSC for lunch and wrapping of their gifts, the kids were assisted with this task with help from several volunteers.

The program was expanded this year to 15 kids each day.