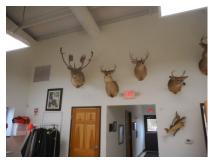

#### **Meet & Greet Dinner**

MSH

It was October 20, 2022 when the Brooklyn Sportsman's Club held its second members Meet & Greet dinner.

These are setup as an RSVP event and a head count is needed for the food purchases.

We had a special guest Paul Palazek, who made a donation of several African mounts. He was also our guest speaker and told us about the safari hunts and what each animal was. The members found the stories very interesting as many were domestic hunters.

The mounts were collected by (transported to the club) John Calhoun, Mike Dood, Mick Holmes, Floyd Pratt, Mike Warden, & Terry Watts.

We also had several domestic mounts donated by the late Mike (Warren) Spaan.

Then over several days the mount were taken down cleaned and re-organized and re-hung by, John Calhoun, Carmi McRoberts, John Ofchar, Chuck Rogers, & Terry Watts, Beautiful job by all and the Club looks great.

The President (John Calhoun) and MC of the event kept things moving from the Turkey Shoot to the much needed and long overdue closet cleaning game of Love It or Leave It. For those who did not attend, you missed out on a great time.