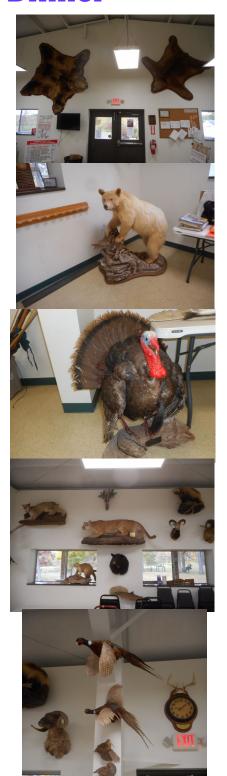

#### **Meet & Greet Dinner**

MSH

It was October 20, 2022 when the Brooklyn Sportsman's Club held its second members Meet & Greet dinner.

These are setup as an RSVP event and a head count is needed for the food purchases.

We had a special guest Paul Palazek, who made a donation of several African mounts. He was also our guest speaker and told us about the safari hunts and what each animal was. The members found the stories very interesting as many were domestic hunters.

The mounts were collected by (transported to the club) John Calhoun, Mike Dood, Mick Holmes, Floyd Pratt, Mike Warden, & Terry Watts.

We also had several domestic mounts donated by the late Mike (Warren) Spaan.

Then over several days the mount were taken down cleaned and re-organized and re-hung by, John Calhoun, Carmi McRoberts, John Ofchar, Chuck Rogers, & Terry Watts, Beautiful job by all and the Club looks great.

The President (John Calhoun) and MC of the event kept things moving from the Turkey Shoot to the much needed and long overdue closet cleaning game of Love It or Leave It. For those who did not attend, you missed out on a great time.