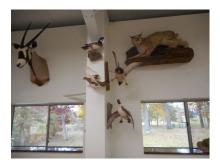

#### **Meet & Greet Dinner**

MSH

It was October 20, 2022 when the Brooklyn Sportsman's Club held its second members Meet & Greet dinner.

These are setup as an RSVP event and a head count is needed for the food purchases.

We had a special guest Paul Palazek, who made a donation of several African mounts. He was also our guest speaker and told us about the safari hunts and what each animal was. The members found the stories very interesting as many were domestic hunters.

The mounts were collected by (transported to the club) John Calhoun, Mike Dood, Mick Holmes, Floyd Pratt, Mike Warden, & Terry Watts.

We also had several domestic mounts donated by the late Mike (Warren) Spaan.

Then over several days the mount were taken down cleaned and re-organized and re-hung by, John Calhoun, Carmi McRoberts, John Ofchar, Chuck Rogers, & Terry Watts, Beautiful job by all and the Club looks great.

The President (John Calhoun) and MC of the event kept things moving from the Turkey Shoot to the much needed and long overdue closet cleaning game of Love It or Leave It. For those who did not attend, you missed out on a great time.