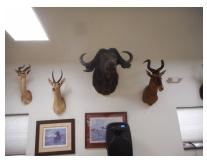

We had a special guest Paul Palazek, who made a donation of several African mounts. He was also our guest speaker and told us about the safari hunts and what each animal was. The members found the stories very interesting as many were domestic hunters.

The mounts were collected by (transported to the club) John Calhoun, Mike Dood, Mick Holmes, Floyd Pratt, Mike Warden, & Terry Watts.

We also had several domestic mounts donated by the late Mike (Warren) Spaan.

Then over several days the mount were taken down cleaned and re-organized and re-hung by, John Calhoun, Carmi McRoberts, John Ofchar, Chuck Rogers, & Terry Watts, Beautiful job by all and the Club looks great.