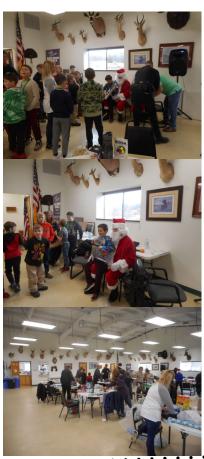

## Shop With A Cop

The Brooklyn Sportsman's Club has been associated with the Shop with a Cop program for more than a decade.

This year monies were raised by special shoots, donations, and the generosity of or members.

Donations were given to each of the four agencies, Jackson County Sherriff, Columbia Township, Cambridge Township, and Napoleon Township.

On Tuesday December 12th and 13th the selected children were picked up by motor coach and transported to the store for shopping.

Afterwards they were taken to BSC for lunch and wrapping of their gifts, the kids were assisted with this task with help from several volunteers.

The program was expanded this year to 15 kids each day.