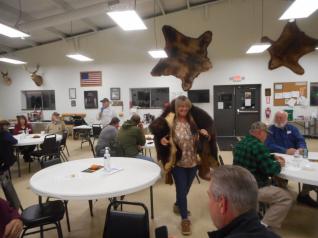

We had a special guest Paul Palazek, who made a donation of several African mounts. He was also our guest speaker and told us about the safari hunts and what each animal was. The members found the stories very interesting as many were domestic hunters.

The mounts were collected by (transported to the club) John Calhoun, Mike Dood, Mick Holmes, Floyd Pratt, Mike Warden, & Terry Watts.

We also had several domestic mounts donated by the late Mike (Warren) Spaan.

Then over several days the mount were taken down cleaned and re-organized and re-hung by, John Calhoun, Carmi McRoberts, John Ofchar, Chuck Rogers, & Terry Watts, Beautiful job by all and the Club looks great.