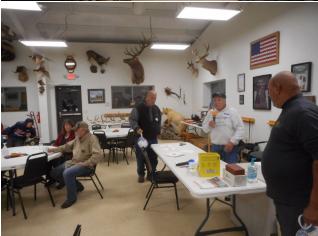

#### **Meet & Greet Dinner**

MSH

It was October 20, 2022 when the Brooklyn Sportsman's Club held its second members Meet & Greet dinner.

These are setup as an RSVP event and a head count is needed for the food purchases.

We had a special guest Paul Palazek, who made a donation of several African mounts. He was also our guest speaker and told us about the safari hunts and what each animal was. The members found the stories very interesting as many were domestic hunters.

The mounts were collected by (transported to the club) John Calhoun, Mike Dood, Mick Holmes, Floyd Pratt, Mike Warden, & Terry Watts.

We also had several domestic mounts donated by the late Mike (Warren) Spaan.

Then over several days the mount were taken down cleaned and re-organized and re-hung by, John Calhoun, Carmi McRoberts, John Ofchar, Chuck Rogers, & Terry Watts, Beautiful job by all and the Club looks great.

The President (John Calhoun) and MC of the event kept things moving from the Turkey Shoot to the much needed and long overdue closet cleaning game of Love It or Leave It. For those who did not attend, you missed out on a great time.