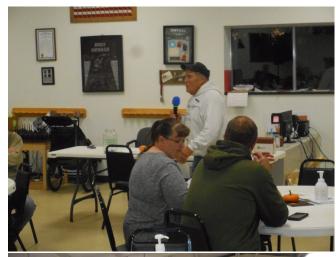

#### **Meet & Greet Dinner**

MSH

It was October 20, 2022 when the Brooklyn Sportsman's Club held its second members Meet & Greet dinner.

These are setup as an RSVP event and a head count is needed for the food purchases.

The President (John Calhoun) and MC of the event kept things moving from the Turkey Shoot to the much needed and long overdue closet cleaning game of Love It or Leave It. For those who did not attend, you missed out on a great time.