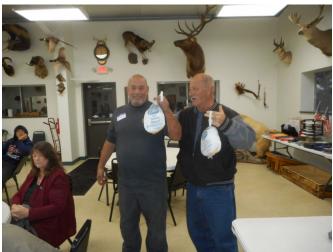

#### **Meet & Greet Dinner**

MSH

It was October 20, 2022 when the Brooklyn Sportsman's Club held its second members Meet & Greet dinner.

These are setup as an RSVP event and a head count is needed for the food purchases.

We had a special guest Paul Palazek, who made a donation of several African mounts. He was also our guest speaker and told us about the safari hunts and what each animal was. The members found the stories very interesting as many were domestic hunters.

The President (John Calhoun) and MC of the event kept things moving from the Turkey Shoot to the much needed and long overdue closet cleaning game of Love It or Leave It. For those who did not attend, you missed out on a great time.