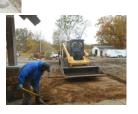

## **BSC Legacy Fundraiser "Be Remembered"**

The patio has been installed and is a continuing Fundraiser for the Club, when a brick is purchased, a plain brick will be removed from the patio and the newly inscribed brick will take its place.

Many thanks to Willbee Concrete for the delivery of our bricks and Wilcox Landscaping for the installation these companies are also donors.