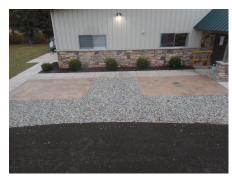

## **BSC Legacy Fundraiser "Be Remembered"**

The patio has been installed and is a continuing Fundraiser for the Club, when a brick is purchased, a plain brick will be removed from the patio and the newly inscribed brick will take its place.

Many thanks to Willbee Concrete for the delivery of our bricks and Wilcox Landscaping for the installation these companies are also donors.