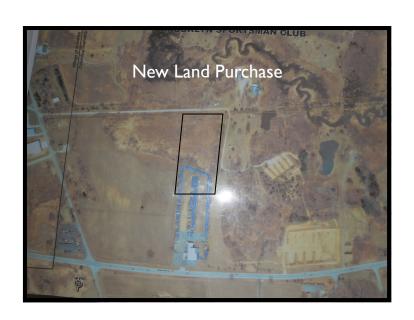

We are inching closer to our land closing for the approximately 4.5 acres of additional property to the west of our main drive. I have been contacted by the surveyor and he estimates that we should have a final legal description by the end of October. We can then arrange for closing and begin the fencing, layout and tree plantings that will follow (hopefully before the frost sets in the ground).