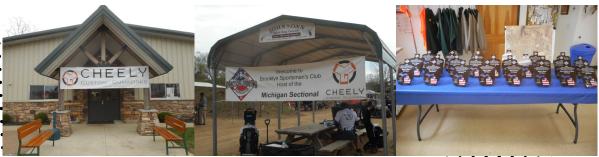

April saw first time major match director Alex Mansfield, along with a cast of cohorts from the club, bring the Cheely Custom Gun Works Michigan Sectional Championship to Brooklyn. For nearly two days the weather cooperated, but it's springtime in Michigan and Mother Nature would make her rainy appearance. The late-stage downpours didn't hamper the men and women committed to achieving their goals early in the USPSA season. When the clouds cleared there were some familiar faces atop the leaderboard. Open shooter Gregory Clement, a Hillsdale college student (now graduated) brought home the overall win. Jake Walker, a BSC regular, was best in the popular Carry Optics division. Full results are available here- <a href="https://practiscore.com/results/new/8a86be17-df79-4038-957f-e308611f85bf">https://practiscore.com/results/new/8a86be17-df79-4038-957f-e308611f85bf</a>

The turnaround to another and even bigger match was just long enough to whip the events bays, and this time, the mid bays into top form. The first of June saw a familiar title sponsor. The Cheely Custom Gun Works Area 5 USPSA Championship returned to BSC for a curtain call. Match director Ken Lane, (KJ) stepped into a comfortable role after successfully directing the previous summer and taking the lead on our local level I matches. With the help of our USPSA regulars 15 stages, chronograph testing, and a function/sight in bay, found their homes in every corner of the club. It was no big surprise that Nils Jonasson repeated in the Carry Optics division, defending his 2022 title from a large and hungry field. High overall went to Army Marksmanship Unit standout Aaron Eddins. He earned top spot over a familiar face, Andrew Hyder- the lightning-fast gunslinger from central Ohio. Full results for the 2023 Area 5 championship are available here-

https://practiscore.com/results/new/d7dded86-b0f7-406a-8503-99a5a76f41a7

So many people deserve recognition for their roles in both these major events. Some are familiar, others new. Thank you to the range staff and officials from near and far for keeping the competition equitable and fair. A special thanks to all of the members who took it upon themselves to volunteer. The people on the range, in the clubhouse, and working before and after the event, our gratitude knows no bounds. We pour ourselves into these events but without everyone who does the same no one person could make it happen. The men and women who gave of themselves are the reason our club continues to host world class shooting events. Every volunteer, parts large or small, owns a piece of these victories. We can all take pride in the four championships hosted by Brooklyn Sportsman's Club in 2022 and 2023.